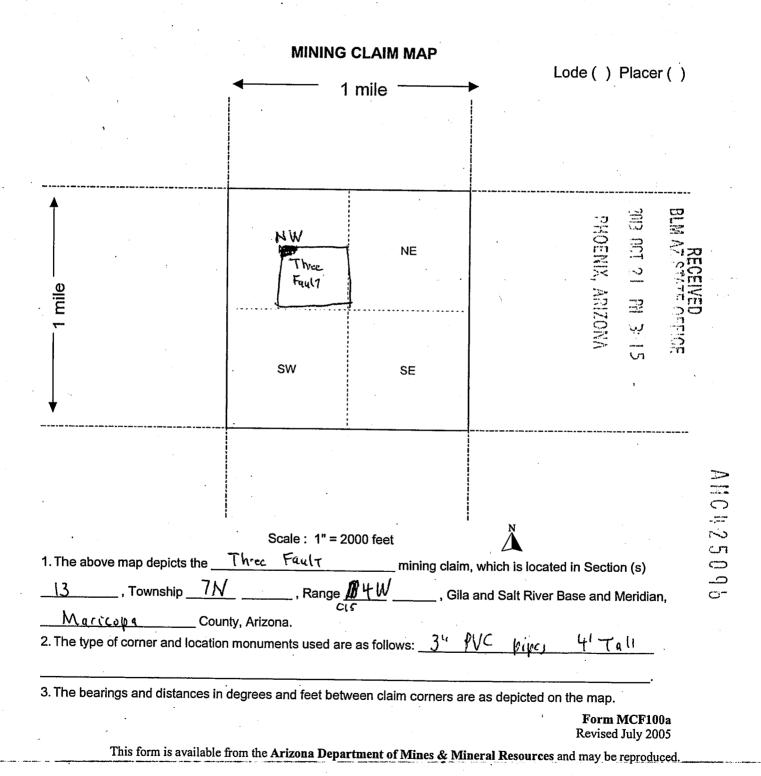

### DEPARTMENT OF THE INTERIOR JUREAU OF LAND MANAGEMEN **MINING CLAIMS**

Run Date/Time: 11/01/2013 10:56 AM

Case Type 384201: PLACER CLAIM

01 10-21-1976;090STAT0090;43USC1744

(LIVE) Serial Register Page

**Total Acres** 40.000 **Serial Number** AMC425096 Lead File Number AMC425096

Page 1 of 1

Claim Name: THREE FAULT Commodity:

**Case Disposition: ACTIVE** 

Required Maintenance Fee:

\$280.00

|      |   |         | 7 |    |
|------|---|---------|---|----|
| Name | & | Address | I | nt |

CLAIMANT GLENDALE, AZ 85307-2144 SATKOWSKI JOHN 3602 ZUNI GLENDALE, AZ 85307-2144 CLAIMANT SATKOWSKI CHRIS 3602 ZUNI

County

Rel

Quadrant District/Field Office Mer Twp Rng Sec 14 0070N 0040W 013 HASSAYAMPA FO MARICOPA