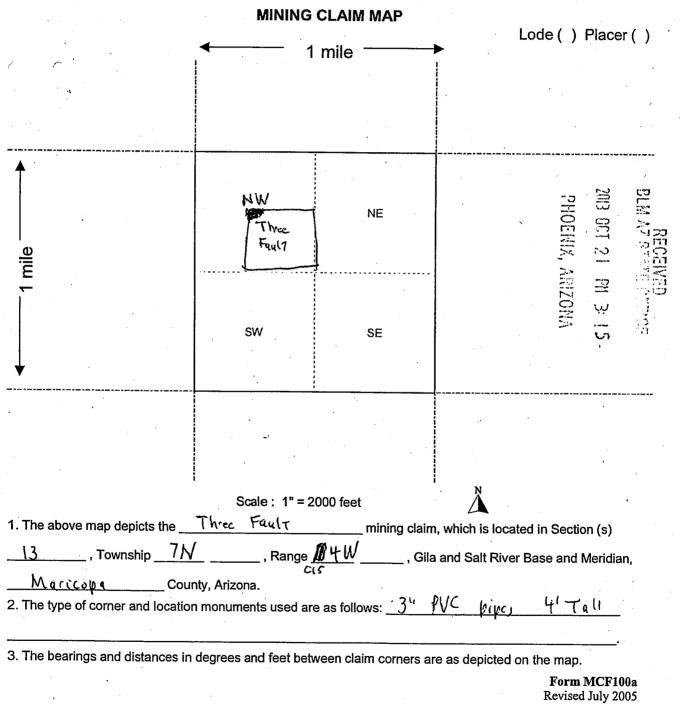

### DEPARTMENT OF THE INTERIOR JUREAU OF LAND MANAGEMEN **MINING CLAIMS**

Run Date/Time: 11/01/2013 10:56 AM

Case Type 384201: PLACER CLAIM

01 10-21-1976;090STAT0090;43USC1744

(LIVE) Serial Register Page

**Total Acres** 40.000 **Serial Number** AMC425096 Lead File Number AMC425096

Page 1 of 1

Claim Name: THREE FAULT Commodity:

**Case Disposition: ACTIVE** 

Required Maintenance Fee:

\$280.00

|      |   |         | 7 |    |
|------|---|---------|---|----|
| Name | & | Address | I | nt |

CLAIMANT GLENDALE, AZ 85307-2144 SATKOWSKI JOHN 3602 ZUNI GLENDALE, AZ 85307-2144 CLAIMANT SATKOWSKI CHRIS 3602 ZUNI

County

Rel

Quadrant District/Field Office Mer Twp Rng Sec 14 0070N 0040W 013 HASSAYAMPA FO MARICOPA