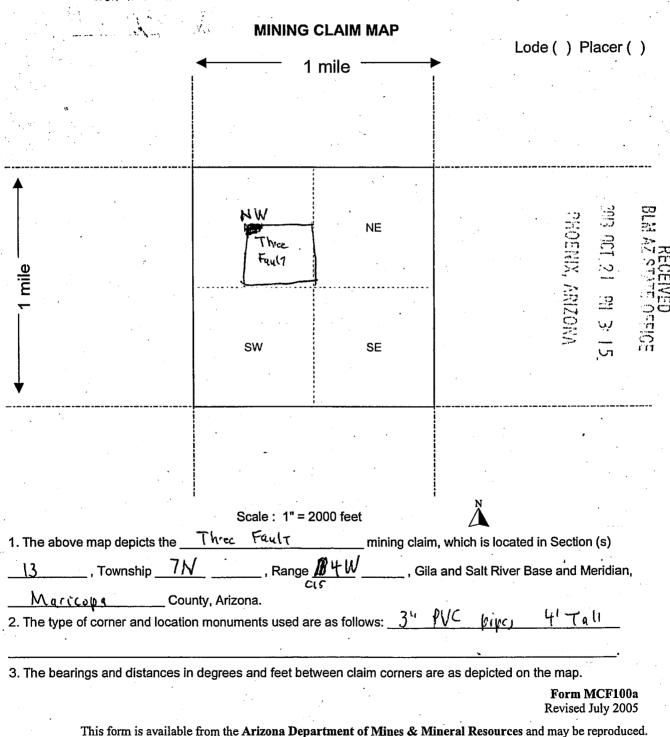

### DEPARTMENT OF THE INTERIOR JUREAU OF LAND MANAGEMEN **MINING CLAIMS**

Run Date/Time: 11/01/2013 10:56 AM

Case Type 384201: PLACER CLAIM

01 10-21-1976;090STAT0090;43USC1744

(LIVE) Serial Register Page

**Total Acres** 40.000 **Serial Number** AMC425096 Lead File Number AMC425096

Page 1 of 1

Claim Name: THREE FAULT Commodity:

**Case Disposition: ACTIVE** 

Required Maintenance Fee:

\$280.00

|      |   |         | 7 |    |
|------|---|---------|---|----|
| Name | & | Address | I | nt |

CLAIMANT GLENDALE, AZ 85307-2144 SATKOWSKI JOHN 3602 ZUNI GLENDALE, AZ 85307-2144 CLAIMANT SATKOWSKI CHRIS 3602 ZUNI

County

Rel

Quadrant District/Field Office Mer Twp Rng Sec 14 0070N 0040W 013 HASSAYAMPA FO MARICOPA